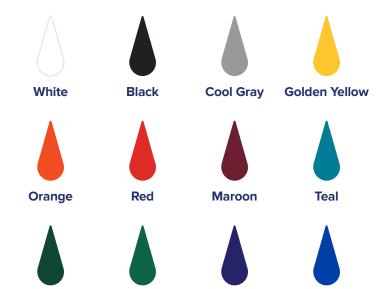

## **Popular Apparel Colors**

## White Black Irish Green **Orange Pink Sport Grey Navy Blue** Gold **Royal Blue** Red **Purple** Maroon

**Navy Blue** 

**Kelly Green** 

**Forest Green** 

**Royal Blue**